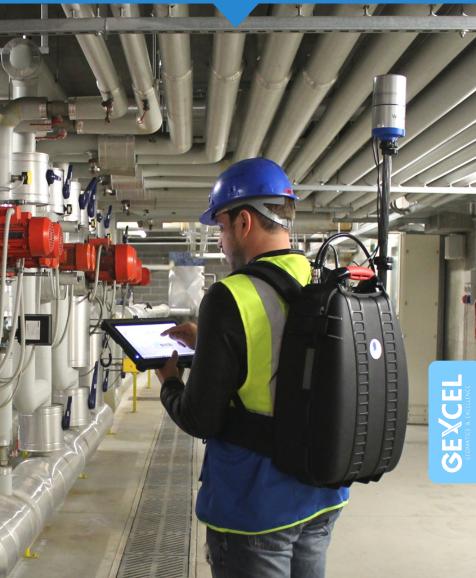

#### HERON<sub>®</sub> MS-1

#### HERON<sub>®</sub> MS-1

perfect for mining applications