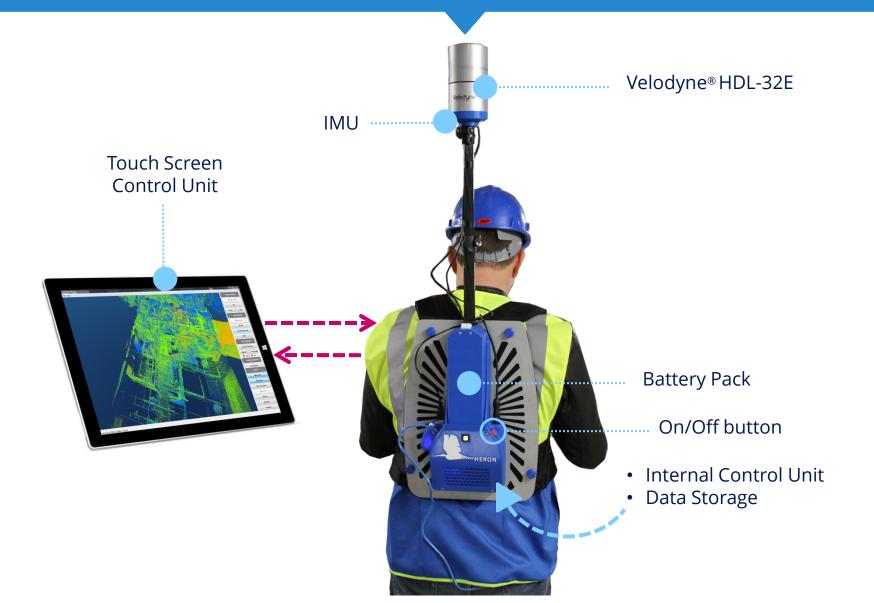

## CONFIGURATION

HERON<sub>®</sub> is available in two different hardware configurations.

Both have a really light structure and are ideal for indoor or outdoor, walking or driving configuration.