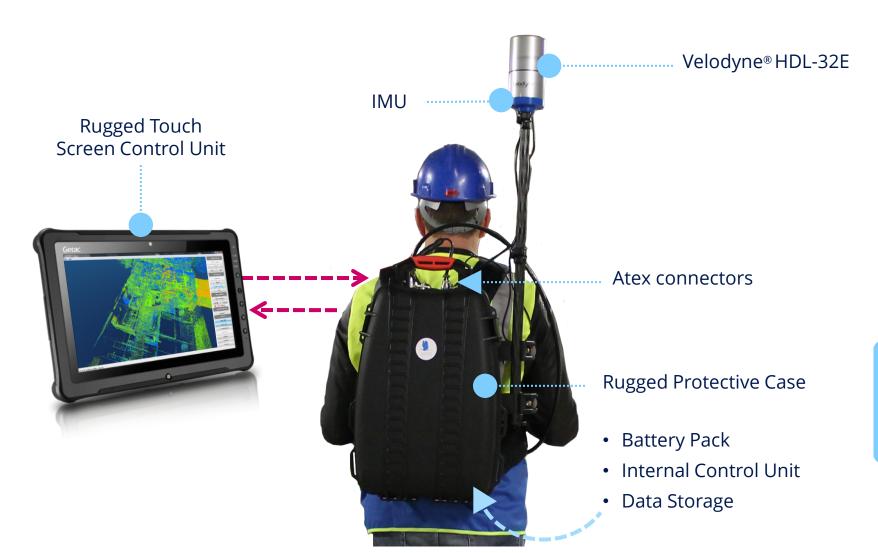

## CONFIGURATION

HERON<sub>®</sub> is available in two different hardware configurations.

Both have a really light structure and are ideal for indoor or outdoor, walking or driving configuration.

### WEARABLE CONFIGURATIONS

#### HERON<sub>®</sub> AC-1

#### HERON<sub>®</sub> MS-1