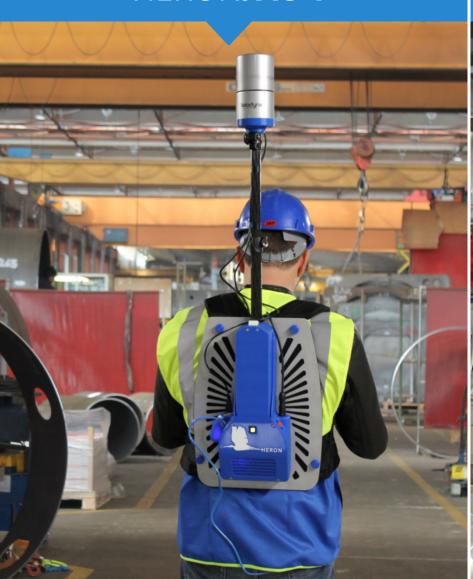

by Gexcel











## CONFIGURATION

HERON<sub>®</sub> is available in two different hardware configurations.

Both have a really light structure and are ideal for indoor or outdoor, walking or driving configuration.

### WEARABLE CONFIGURATIONS

#### HERON<sub>®</sub> AC-1



#### HERON<sub>®</sub> MS-1



#### HERON<sub>®</sub> AC-1



# SEXCEL

#### HERON<sub>®</sub> MS-1

perfect for mining applications



#### WALKING or DRIVING



SEXCEL GEOMATICS & EXCELLENCE

#### **THANK YOU!**

For more information Contact Us:

sales@gexcel.it www.gexcel.it

Product developed under a license of the European Commission Joint Research Centre