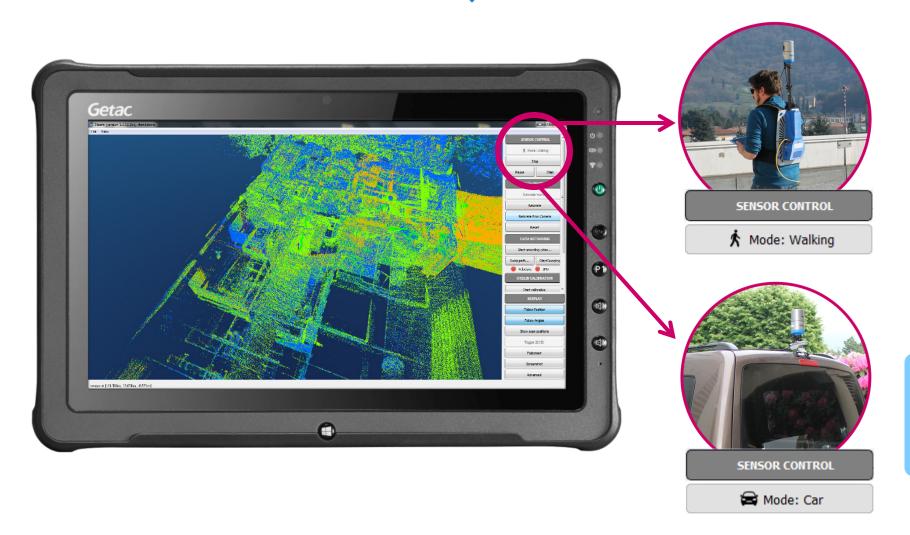

by Gexcel











## CONFIGURATION

HERON<sub>®</sub> is available in two different hardware configurations.

Both have a really light structure and are ideal for indoor or outdoor, walking or driving configuration.

### WEARABLE CONFIGURATIONS

#### HERON<sub>®</sub> AC-1



#### HERON<sub>®</sub> MS-1



#### HERON<sub>®</sub> AC-1



# SEXCEL

#### HERON<sub>®</sub> MS-1

perfect for mining applications



#### WALKING or DRIVING



SEXCEL GEOMATICS & EXCELLENCE

#### **THANK YOU!**

For more information Contact Us:

sales@gexcel.it www.gexcel.it

Product developed under a license of the European Commission Joint Research Centre